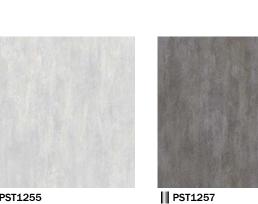

|                                                        |      |               |
| Others                                      | <ul> <li>The dirt and stains will be more visible on the floor covering with lighter plain colors, compared to dark colors. Also they are more likely to stick with the deep-embossed surface than the flat surface.</li> <li>Please be aware that some rubber casters might cause color-contamination.</li> <li>Please note that the product has the indigenous odor from its materials.</li> </ul>                              |                                                        |      |               |

MADE IN JAPAN





PST1255



PST1256

PST1258



▲ PST1256/PST1258