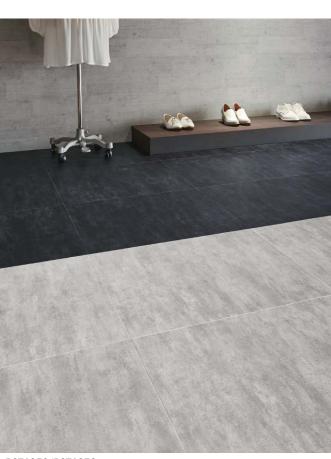

(600mm square)

category: solid vinyl tile

**ROYAL STONE HIGH-END ROYAL STONE is TOLI's new stone-look** solid vinyl tile range that has variety of sizes and authentic designs. Green product with "ECO Mark"-certified.

MADE IN JAPAN

PST1255

PST1256

PST1258

▲ PST1256/PST1258