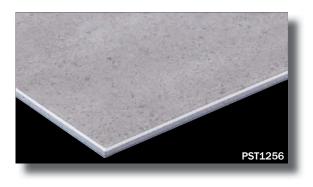

|                                                        |      |               |
| Others                                      | <ul> <li>The dirt and stains will be more visible on the floor covering with lighter plain colors, compared to dark colors. Also they are more likely to stick with the deep-embossed surface than the flat surface.</li> <li>Please be aware that some rubber casters might cause color-contamination.</li> <li>Please note that the product has the indigenous odor from its materials.</li> </ul>                              |                                                        |      |               |

MADE IN JAPAN





PST1255



PST1256

PST1258



▲ PST1256/PST1258