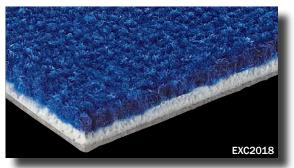

## **EXCHROME <EXC-2000>**

(made-to-order product)

On the top of cut piles, fine printed patterns can be created. Variety of images are available in EXC-2000 range.

|  | ca            | tegory: carpet tile |                    |                  |                 |                             |
|--|---------------|---------------------|--------------------|------------------|-----------------|-----------------------------|
|  | Composition   | surface             | BCF Nylon 100%     |                  | dyeing method o | of yarn Jet Printed         |
|  |               | base fabric         | Nonwoven Polyester |                  | backing         | PVC and Glass Fiber         |
|  |               | size                | 500mm x 500mm      |                  | overall thickn  | ess 9.0mm                   |
|  | Specification | pile height         | 6.0mi              | 6.0mm (cut pile) |                 |                             |
|  |               | gauge               | 1/10               | stitch           | 16.0            | yarn weight (oz/sq.yd) 31.0 |