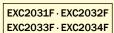

**EXC2037F** 

**EXC2038F** 

EXC2039F

EXC2040F

EXC2031F \*Upper left

EXC2032F \*Upper right

EXC2042F

EXC2033F \*Lower left

EXC2034F \*Lower right

• EXC2031F to EXC2034F are combination colors. Order is acceptable when the total quantity of these 4 colors is more than 30m<sup>2</sup>.

▲ EXC2030F/EXC2031F/EXC2032F/EXC2033F/EXC2034F