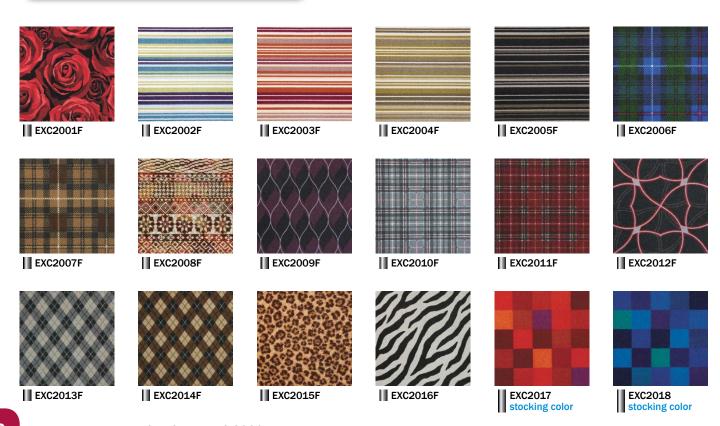

## **EXCHROME <EXC-2000>**

(made-to-order product)

On the top of cut piles, fine printed patterns can be created. Variety of images are available in EXC-2000 range.

|  | ca            | tegory: carpet tile |                    |                  |                 |                             |
|--|---------------|---------------------|--------------------|------------------|-----------------|-----------------------------|
|  | Composition   | surface             | BCF Nylon 100%     |                  | dyeing method o | of yarn Jet Printed         |
|  |               | base fabric         | Nonwoven Polyester |                  | backing         | PVC and Glass Fiber         |
|  |               | size                | 500mm x 500mm      |                  | overall thickn  | ess 9.0mm                   |
|  | Specification | pile height         | 6.0mi              | 6.0mm (cut pile) |                 |                             |
|  |               | gauge               | 1/10               | stitch           | 16.0            | yarn weight (oz/sq.yd) 31.0 |