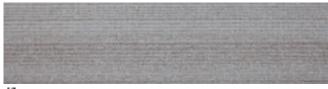

Different texture of stripes are well mixed in STIRIA. According to its pile direction and light effect, the surface gloss will slightly change and add depth to its beauty. Simplistic but expressive floor images can be created.

GX9901V

GX9903V

GX9902V

Carpet

▲ GX9901V

▲ GX9901V/GX9902V