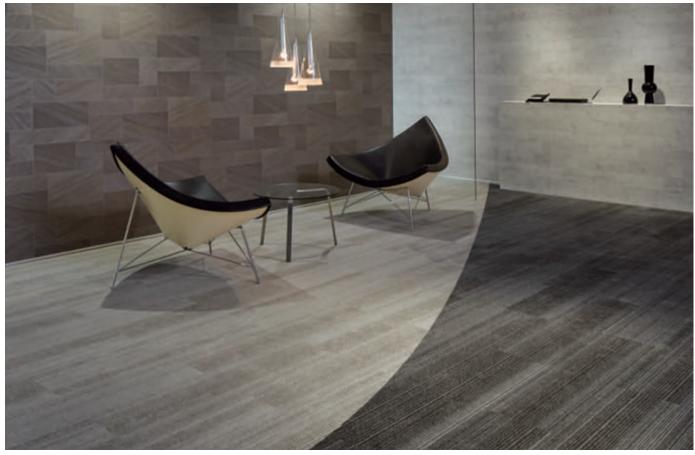

Different texture of stripes are well mixed in STIRIA. According to its pile direction and light effect, the surface gloss will slightly change and add depth to its beauty. Simplistic but expressive floor images can be created.

surface BCF Nylon 100% dyeing method of yarn Solution Dyed Composition backing base fabric Nonwoven Polyester **PVC and Glass Fiber** 250mm x 1000mm overall thickness 8.0mm size Specification pile height 5.0mm (cut pile) 1/10 stitch 12.0 yarn weight (oz/sq.yd) 25.7 gauge Packing  $12pcs/box = 3m^2/box$ Net Weight 14.4kg/box **Critical Radiant Flux** (ASTM E648) Class 1 Average CRF 0.45/cm<sup>2</sup> or higher Smoke Density (flaming) (ASTM E662) Less than 450 Flame-retardant Fire Defense Law in Japan Authorized No.E2160062 Performance Less than 1.0kv (JIS L 1021-16, at 23 degrees centigrade, 25%RH) Antistatic Stain-resistant Stain Release (NANO CLEAN) Monolithic Way of Installation o shlar 40 to 60 gram/m<sup>2</sup> for steel or plastic sub-floor Recommended **TOLI ECO GA Cement** (required quantity) Adhesive from TOLI for mortar and wood sub-floor 60 to 100 gram/m<sup>2</sup> Apply the adhesive on the whole surface of the sub-floor thinly and evenly. After drying, when the adhesive becomes Notes on Installation translucent, install the tiles. Be careful not to put the tiles too tightly. The stripes differ in position on a tile-by-tile basis so that they will not be exactly connected between the tiles (please refer to Others the room scene image).