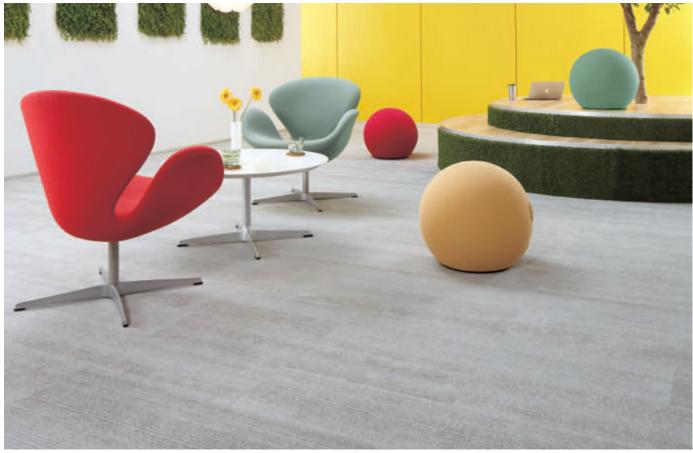

Different texture of stripes are well mixed in STIRIA. According to its pile direction and light effect, the surface gloss will slightly change and add depth to its beauty. Simplistic but expressive floor images can be created.

surface BCF Nylon 100% dyeing method of yarn Solution Dyed Composition backing base fabric Nonwoven Polyester **PVC and Glass Fiber** 250mm x 1000mm overall thickness 8.0mm size Specification pile height 5.0mm (cut pile) 1/10 stitch 12.0 yarn weight (oz/sq.yd) 25.7 gauge Packing  $12pcs/box = 3m^2/box$ Net Weight 14.4kg/box **Critical Radiant Flux** (ASTM E648) Class 1 Average CRF 0.45/cm<sup>2</sup> or higher Smoke Density (flaming) (ASTM E662) Less than 450 Flame-retardant Fire Defense Law in Japan Authorized No.E2160062 Performance Less than 1.0kv (JIS L 1021-16, at 23 degrees centigrade, 25%RH) Antistatic Stain-resistant Stain Release (NANO CLEAN) Monolithic Way of Installation o shlar 40 to 60 gram/m<sup>2</sup> for steel or plastic sub-floor Recommended **TOLI ECO GA Cement** (required quantity) Adhesive from TOLI for mortar and wood sub-floor 60 to 100 gram/m<sup>2</sup> Apply the adhesive on the whole surface of the sub-floor thinly and evenly. After drying, when the adhesive becomes Notes on Installation translucent, install the tiles. Be careful not to put the tiles too tightly. The stripes differ in position on a tile-by-tile basis so that they will not be exactly connected between the tiles (please refer to Others the room scene image).