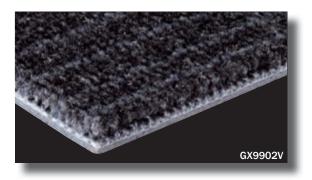

Different texture of stripes are well mixed in STIRIA. According to its pile direction and light effect, the surface gloss will slightly change and add depth to its beauty. Simplistic but expressive floor images can be created.

GX9901V

GX9903V

GX9902V

Carpet

▲ GX9901V

▲ GX9901V/GX9902V