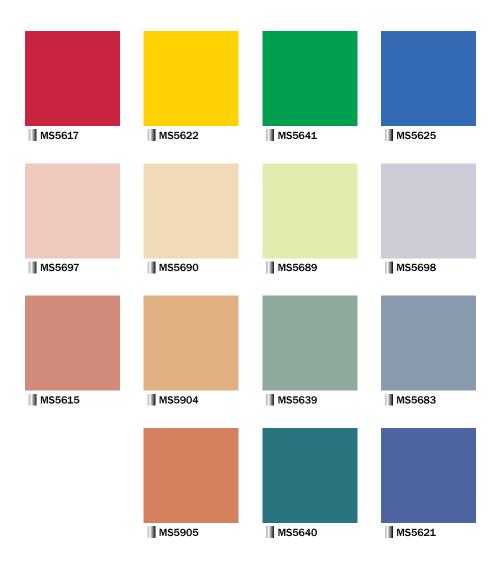

## MS PLAIN is a solid vinyl tile with smooth flat surface. 26 plain colors are available.

| Specification      | overall thickness                              | 2.0mm | size | 300mm x 300mm |
|--------------------|------------------------------------------------|-------|------|---------------|
| JIS Registered No. | No. GB0307004 (JIS A 5705 Vinyl Tile Flooring) |       |      |               |

## MS PLAIN category: solid vinyl tile