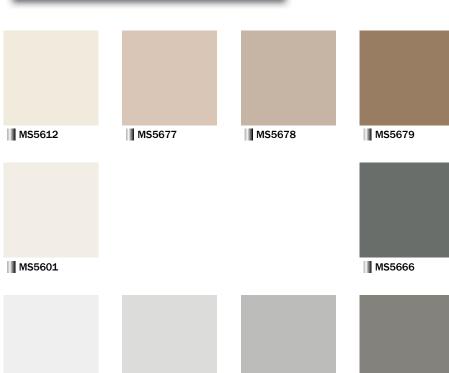

## MS PLAIN is a solid vinyl tile with smooth flat surface. 26 plain colors are available.

| Specification      | overall thickness                              | 2.0mm | size | 300mm x 300mm |
|--------------------|------------------------------------------------|-------|------|---------------|
| JIS Registered No. | No. GB0307004 (JIS A 5705 Vinyl Tile Flooring) |       |      |               |

MADE IN JAPAN

MS5662

MS5665

MS5626

MS5661