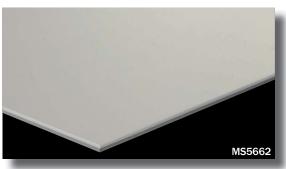

## MS PLAIN is a solid vinyl tile with smooth flat surface. 26 plain colors are available.

| Specification      | overall thickness                              | 2.0mm | size | 300mm x 300mm |
|--------------------|------------------------------------------------|-------|------|---------------|
| JIS Registered No. | No. GB0307004 (JIS A 5705 Vinyl Tile Flooring) |       |      |               |

MADE IN JAPAN

MS5662

MS5665

MS5626

MS5661