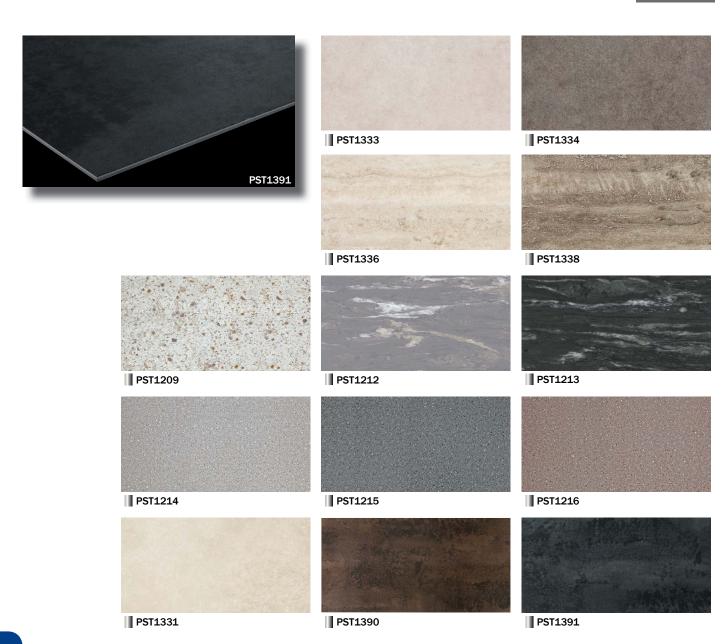

## **ROYAL STONE** (300mmx600mm rectangular)

category: solid vinyl tile

ROYAL STONE is TOLI's new stone-look solid vinyl tile range that has variety of sizes and authentic designs. Green product with "ECO Mark"-certified.

| Specification | overall thickness                 | 3.0mm                                                                  | size | 300mm x 600mm |
|---------------|-----------------------------------|------------------------------------------------------------------------|------|---------------|
|               | others                            | Surface Clear Wear Layer 0.3mm / Beveled PST1390 · PST1391 NO Beveling |      |               |
|               |                                   |                                                                        |      |               |
| Packing       | 18pcs/box=3.24m <sup>2</sup> /box |                                                                        |      |               |
|               |                                   |                                                                        |      |               |