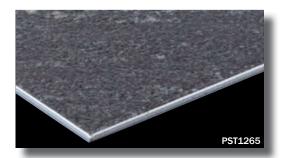

**ROYAL STONE HIGH-END** (450mmx900mm rectangular) category: solid vinyl tile ROYAL STONE is TOLI's new stone-look solid vinyl tile range that has variety of sizes and authentic designs. Green product with "ECO Mark"-certified.

▲ PST1265

٠

PST1240

PST1264

PST1267