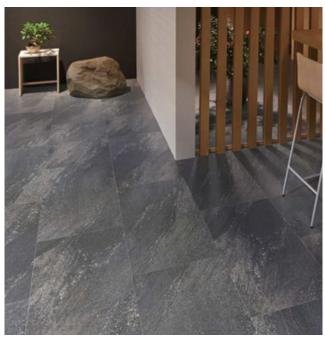

**ROYAL STONE HIGH-END** (450mmx900mm rectangular) category: solid vinyl tile ROYAL STONE is TOLI's new stone-look solid vinyl tile range that has variety of sizes and authentic designs. Green product with "ECO Mark"-certified.