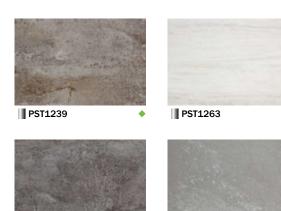

MADE IN JAPAN

٠

Based on intensive research on authentic texture of natural stones and wood-grains, realistic natural tones have been reproduced.

The color number marked with  $\blacklozenge$  has a Natural Tone pattern.