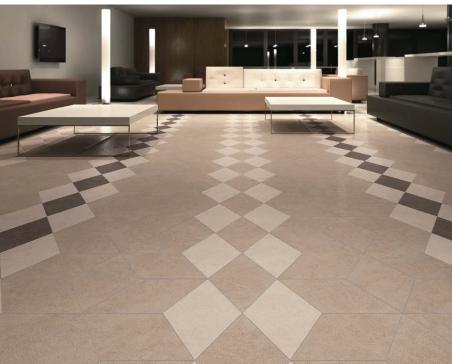

## (260mm rhombus)

ROYAL STONE in rhombus size will make very unique diamond-shaped floor designs.

category: solid vinyl tile

| Specification | overall thickness | 3.0mm                                    | size | 260mm rhombus |
|---------------|-------------------|------------------------------------------|------|---------------|
|               | others            | Surface Clear Wear Layer 0.3mm / Beveled |      |               |