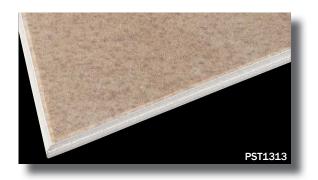

## (260mm rhombus)

ROYAL STONE in rhombus size will make very unique diamond-shaped floor designs.

category: solid vinyl tile

| Specification | overall thickness | 3.0mm                                    | size | 260mm rhombus |
|---------------|-------------------|------------------------------------------|------|---------------|
|               | others            | Surface Clear Wear Layer 0.3mm / Beveled |      |               |