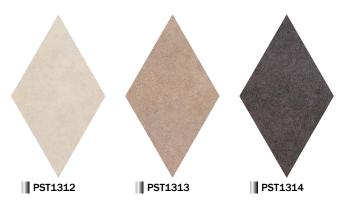

li>◆Please note that the product has the indigenous odor from its materials.</li> <li>◆When you install the tiles in rhombus size, you will have a better appearance by finishing the joints with cauking materials.</li> <li>◆Occasionally a very slight size difference could be seen between different production lots. For designed installation of 4-sides-beveled tiles, or installation of tiles with the shape of triangle, hexagon, and rhombus, please adjust the size of a tile as needed. Otherwise joints should be finished with caulking compound.</li> <li>◆Squareness of tiles are fully checked during the production. However, due to the condition of sub-floor and others, joints might not be strictly matched in some cases.</li> </ul> |                                                        |  |











▲ PST1312/PST1313/PST1314