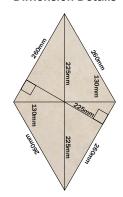

## (260mm rhombus)

ROYAL STONE in rhombus size will make very unique diamond-shaped floor designs.

category: solid vinyl tile

| Specification | overall thickness | 3.0mm                                    | size | 260mm rhombus |
|---------------|-------------------|------------------------------------------|------|---------------|
|               | others            | Surface Clear Wear Layer 0.3mm / Beveled |      |               |