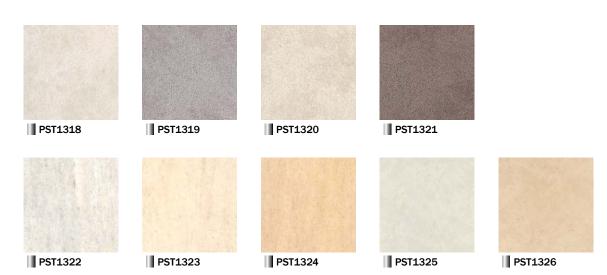

ROYAL STONE (450mm square) category: solid vinyl tile ROYAL STONE is TOLI's new stone-look solid vinyl tile range that has variety of sizes and authentic designs. Green product with "ECO Mark"-certified.