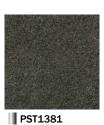

**ROYAL STONE** ■ ROYAL STONE is TOLI's new stone-look solid vinyl tile range that has variety of sizes and authentic designs. Green product with "ECO Mark"-certified.

| Charification   | overall thickness | 3.0mm                | size                           | 450mm x 450mm |
|-----------------|-------------------|----------------------|--------------------------------|---------------|
| Specification - | others            | Surface Clear Wear L | Surface Clear Wear Layer 0.3mm |               |