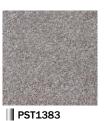

**ROYAL STONE** ■ ROYAL STONE is TOLI's new stone-look solid vinyl tile range that has variety of sizes and authentic designs. Green product with "ECO Mark"-certified.

| Charification   | overall thickness | 3.0mm                | size                           | 450mm x 450mm |
|-----------------|-------------------|----------------------|--------------------------------|---------------|
| Specification - | others            | Surface Clear Wear L | Surface Clear Wear Layer 0.3mm |               |