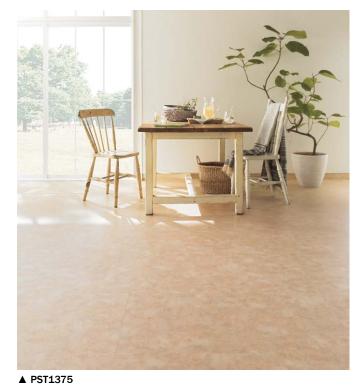

**ROYAL STONE** ■ ROYAL STONE is TOLI's new stone-look solid vinyl tile range that has variety of sizes and authentic designs. Green product with "ECO Mark"-certified.

| Charification   | overall thickness | 3.0mm                | size                           | 450mm x 450mm |
|-----------------|-------------------|----------------------|--------------------------------|---------------|
| Specification - | others            | Surface Clear Wear L | Surface Clear Wear Layer 0.3mm |               |