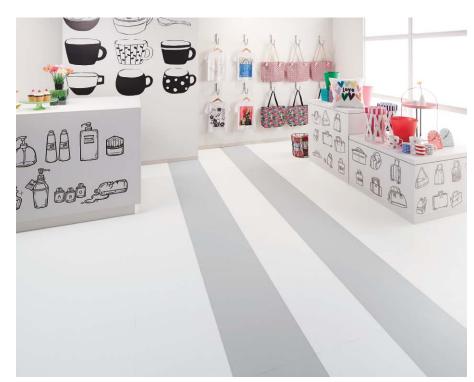

**ROYAL STONE** ■ ROYAL STONE is TOLI's new stone-look solid vinyl tile range that has variety of sizes and authentic designs. Green product with "ECO Mark"-certified.

| Charification   | overall thickness | 3.0mm                | size                           | 450mm x 450mm |
|-----------------|-------------------|----------------------|--------------------------------|---------------|
| Specification - | others            | Surface Clear Wear L | Surface Clear Wear Layer 0.3mm |               |