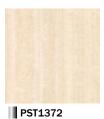

**ROYAL STONE** ■ ROYAL STONE is TOLI's new stone-look solid vinyl tile range that has variety of sizes and authentic designs. Green product with "ECO Mark"-certified.

| Charification   | overall thickness | 3.0mm                | size                           | 450mm x 450mm |
|-----------------|-------------------|----------------------|--------------------------------|---------------|
| Specification - | others            | Surface Clear Wear L | Surface Clear Wear Layer 0.3mm |               |