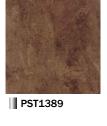

**ROYAL STONE** ■ ROYAL STONE is TOLI's new stone-look solid vinyl tile range that has variety of sizes and authentic designs. Green product with "ECO Mark"-certified.

| Charification   | overall thickness | 3.0mm                | size                           | 450mm x 450mm |
|-----------------|-------------------|----------------------|--------------------------------|---------------|
| Specification - | others            | Surface Clear Wear L | Surface Clear Wear Layer 0.3mm |               |