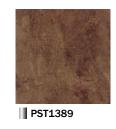

**ROYAL STONE** ■ ROYAL STONE is TOLI's new stone-look solid vinyl tile range that has variety of sizes and authentic designs. Green product with "ECO Mark"-certified.

| Charification   | overall thickness | 3.0mm                | size                           | 450mm x 450mm |
|-----------------|-------------------|----------------------|--------------------------------|---------------|
| Specification - | others            | Surface Clear Wear L | Surface Clear Wear Layer 0.3mm |               |