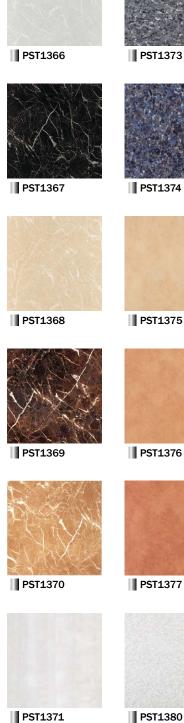

**ROYAL STONE** ■ ROYAL STONE is TOLI's new stone-look solid vinyl tile range that has variety of sizes and authentic designs. Green product with "ECO Mark"-certified.

| Charification   | overall thickness | 3.0mm                | size                           | 450mm x 450mm |
|-----------------|-------------------|----------------------|--------------------------------|---------------|
| Specification - | others            | Surface Clear Wear L | Surface Clear Wear Layer 0.3mm |               |