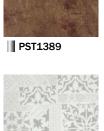

**ROYAL STONE** ■ ROYAL STONE is TOLI's new stone-look solid vinyl tile range that has variety of sizes and authentic designs. Green product with "ECO Mark"-certified.

| Charification   | overall thickness | 3.0mm                | size                           | 450mm x 450mm |
|-----------------|-------------------|----------------------|--------------------------------|---------------|
| Specification - | others            | Surface Clear Wear L | Surface Clear Wear Layer 0.3mm |               |